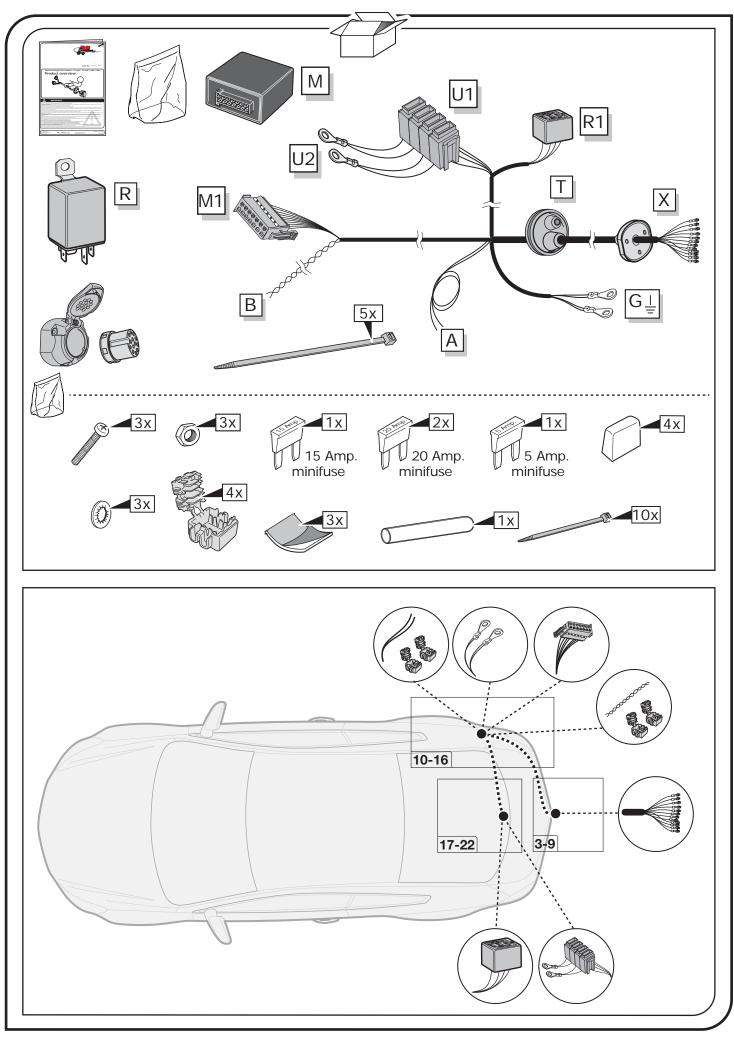

he time for troubleshooting to a max of 0.5 hours and call our Technical Support Team!

Please follow our instructions carefully and always test the towing electrics using a true lighting board or a specifically designed bulb tester. If an LED tester is used, ensure it is equipped with correct load resistors or malfunctions will occur!

This instruction is subject to changes and we reserve the right to make changes to design, colour etc.

All of the data and illustrations may not be an exact representation but the text contained in this instruction must be observed!

Right Connections UK Ltd Unit 503 Queensway Business Park TELFORD TF1 7UL UK

+44 (0)1952 608750 - Option 1 SALES: TECHNICAL: +44 (0)1952 608750 - Option 2

Web: www.rightconnections.co.uk Email: sales@rightconnections.co.uk



SALES: +44 (0)1952 608750 - Option 1 TECHNICAL: +44 (0)1952 608750 - Option 2

### SYMBOL EXPLANATION

| -O   Left (58-L) respectively<br>Right (58-R) tail light     54   Stop     54   Stop     L   Turn signal indicator left     R   Turn signal indicator right     Image: Stop light (54)   Rear fog light(s)     Reverse   Reversing light(s)     Reverse   Permanent power supply /<br>13pin socket, chamber 9     15+   Charging wire for trailer battery /<br>13pin socket, chamber 10