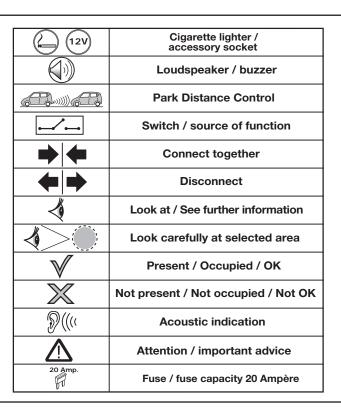

### SYMBOL EXPLANATION

| -O   Left (58-L) respectively<br>Right (58-R) tail light     54   Stop     54   Stop     L   Turn signal indicator left     R   Turn signal indicator right     Image: Stop light (54)   Rear fog light(s)     Reverse   Reversing light(s)     Reverse   Permanent power supply /<br>13pin socket, chamber 9     15+   Charging wire for trailer battery /<br>13pin socket, chamber 10                                                                                                                                                                                                                                                                                                                                                                                                                                                                                                                                                                                                                                                                                                                                                                                                                                                                                                                                                                                                                                                                                                                                                                                                                                                                                                                                                                                                                                                                                                                                                                                                                                                                                                         |                       |                           |
|-------------------------------------------------------------------------------------------------------------------------------------------------------------------------------------------------------------------------------------------------------------------------------------------------------------------------------------------------------------------------------------------------------------------------------------------------------------------------------------------------------------------------------------------------------------------------------------------------------------------------------------------------------------------------------------------------------------------------------------------------------------------------------------------------------------------------------------------------------------------------------------------------------------------------------------------------------------------------------------------------------------------------------------------------------------------------------------------------------------------------------------------------------------------------------------------------------------------------------------------------------------------------------------------------------------------------------------------------------------------------------------------------------------------------------------------------------------------------------------------------------------------------------------------------------------------------------------------------------------------------------------------------------------------------------------------------------------------------------------------------------------------------------------------------------------------------------------------------------------------------------------------------------------------------------------------------------------------------------------------------------------------------------------------------------------------------------------------------|-----------------------|---------------------------|
| 54   Stop   high mounted, third stop light (54)     Image: L   Turn signal indicator left     R   Turn signal indicator right     Image: L   Rear fog light(s)     Reverse   Image: L     Image: L   Reversing light(s)     Image: L   Reversing light(s)     Image: L   Reversing light(s)     Image: L   Reverse     Image: L                                                                                                                                                                                                                                                                                                                                                                                                                                                                                                                                                                                                                                                                                                                                                                                                                                                                                                                                                                                                                                                                                                                                                                                                                               | -Ŏ҉-                  |                           |
| R   Turn signal indicator right     Rear fog light(s)   Rear fog light(s)     Reverse   C   Reversing light(s)     30+   Permanent power supply /<br>13pin socket, chamber 9     15+   Charging wire for trailer battery /                                                                                                                                                                                                                                                                                                                                                                                                                                                                                                                                                                                                                                                                                                                                                                                                                                                                                                                                                                                                                                                                                                                                                                                                                                                                                                                                                                                                                                                                                                                                                                                                                                                                                                                                                                                                                                                                      | 54 STOP               |                           |
| Image: Constraint of the second state of the second sta |                       | al indicator left         |
| Reverse 0; Reversing light(s)<br>30+ Constraint power supply /<br>13pin socket, chamber 9<br>15+ Charging wire for trailer battery /                                                                                                                                                                                                                                                                                                                                                                                                                                                                                                                                                                                                                                                                                                                                                                                                                                                                                                                                                                                                                                                                                                                                                                                                                                                                                                                                                                                                                                                                                                                                                                                                                                                                                                                                                                                                                                                                                                                                                            | R                     | al indicator right        |
| 30+ 0- Reversing light(s)   30+ • •   13pin socket, chamber 9 13pin socket, chamber 9   15+ • •   Charging wire for trailer battery /                                                                                                                                                                                                                                                                                                                                                                                                                                                                                                                                                                                                                                                                                                                                                                                                                                                                                                                                                                                                                                                                                                                                                                                                                                                                                                                                                                                                                                                                                                                                                                                                                                                                                                                                                                                                                                                                                                                                                           | $\bigcirc \mp$        | fog light(s)              |
| 15+30 1   15+30 1   Charging wire for trailer battery /                                                                                                                                                                                                                                                                                                                                                                                                                                                                                                                                                                                                                                                                                                                                                                                                                                                                                                                                                                                                                                                                                                                                                                                                                                                                                                                                                                                                                                                                                                                                                                                                                                                                                                                                                                                                                                                                                                                                                                                                                                         | Reverse               | rsing light(s)            |
|                                                                                                                                                                                                                                                                                                                                                                                                                                                                                                                                                                                                                                                                                                                                                                                                                                                                                                                                                                                                                                                                                                                                                                                                                                                                                                                                                                                                                                                                                                                                                                                                                                                                                                                                                                                                                                                                                                                                                                                                                                                                                                 | 30+                   |                           |
|                                                                                                                                                                                                                                                                                                                                                                                                                                                                                                                                                                                                                                                                                                                                                                                                                                                                                                                                                                                                                                                                                                                                                                                                                                                                                                                                                                                                                                                                                                                                                                                                                                                                                                                                                                                                                                                                                                                                                                                                                                                                                                 | 15+                   |                           |
| Trailer / trailer recognition                                                                                                                                                                                                                                                                                                                                                                                                                                                                                                                                                                                                                                                                                                                                                                                                                                                                                                                                                                                                                                                                                                                                                                                                                                                                                                                                                                                                                                                                                                                                                                                                                                                                                                                                                                                                                                                                                                                                                                                                                                                                   |                       | ailer recognition         |
| B+/30 Permanent current power supply                                                                                                                                                                                                                                                                                                                                                                                                                                                                                                                                                                                                                                                                                                                                                                                                                                                                                                                                                                                                                                                                                                                                                                                                                                                                                                                                                                                                                                                                                                                                                                                                                                                                                                                                                                                                                                                                                                                                                                                                                                                            | B+/30                 | current power supply      |
| $\frac{1}{2}$ Ground or Earth (31)                                                                                                                                                                                                                                                                                                                                                                                                                                                                                                                                                                                                                                                                                                                                                                                                                                                                                                                                                                                                                                                                                                                                                                                                                                                                                                                                                                                                                                                                                                                                                                                                                                                                                                                                                                                                                                                                                                                                                                                                                                                              | - <u>-</u> -          | d or Earth (31)           |
| Ground connection battery terminal lug                                                                                                                                                                                                                                                                                                                                                                                                                                                                                                                                                                                                                                                                                                                                                                                                                                                                                                                                                                                                                                                                                                                                                                                                                                                                                                                                                                                                                                                                                                                                                                                                                                                                                                                                                                                                                                                                                                                                                                                                                                                          | $\overline{\bigcirc}$ | ion battery terminal lug  |
| Positive connection battery terminal lug                                                                                                                                                                                                                                                                                                                                                                                                                                                                                                                                                                                                                                                                                                                                                                                                                                                                                                                                                                                                                                                                                                                                                                                                                                                                                                                                                                                                                                                                                                                                                                                                                                                                                                                                                                                                                                                                                                                                                                                                                                                        | •                     | tion battery terminal lug |