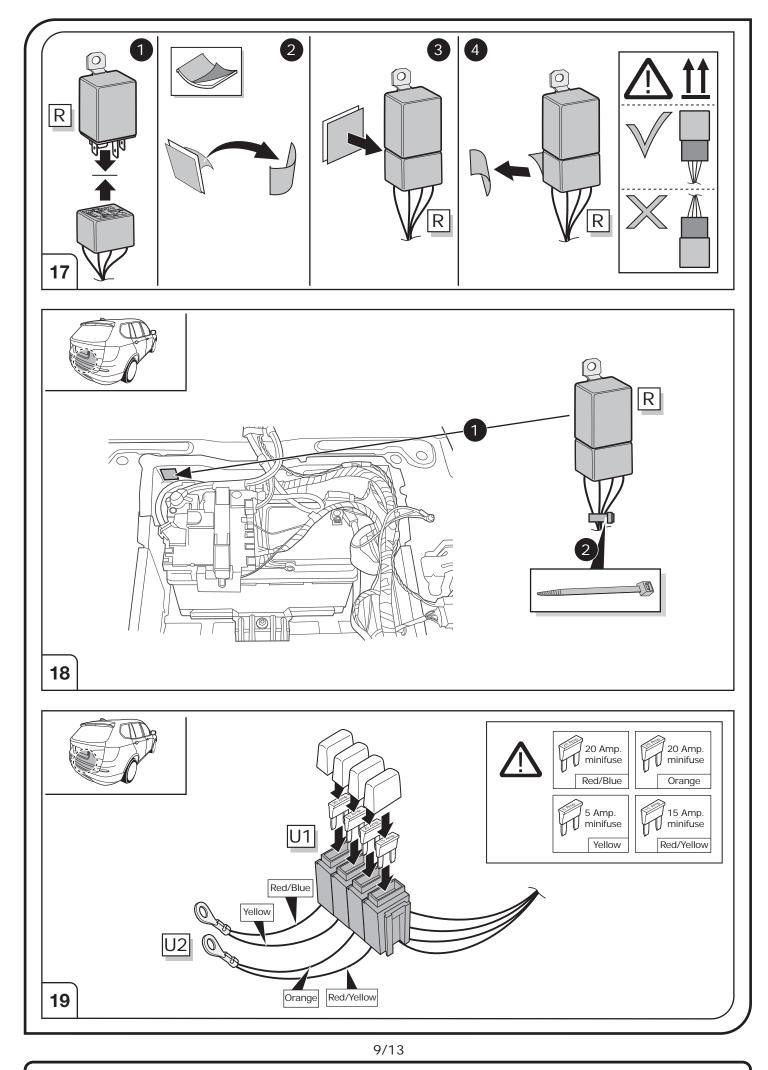

### SYMBOL EXPLANATION

| -O   Left (58-L) respectively<br>Right (58-R) tail light     54   Stop     54   Stop     L   Turn signal indicator left     R   Turn signal indicator right     Image: Stop light (54)   Rear fog light(s)     Reverse   Reversing light(s)     Reverse   Permanent power supply /<br>13pin socket, chamber 9     15+   Charging wire for trailer battery /<br>13pin socket, chamber 10                                                                                                                                                                                                                                                                                                                                                                                                                                                                                                                                                                                                                                                                                                                                                                                                                                                                                                                                                                                                                                                                                                                                                                                                                                                                                                                                                                                                                                                                                                                                                                                                                                                                                                         |                       |                           |
|-------------------------------------------------------------------------------------------------------------------------------------------------------------------------------------------------------------------------------------------------------------------------------------------------------------------------------------------------------------------------------------------------------------------------------------------------------------------------------------------------------------------------------------------------------------------------------------------------------------------------------------------------------------------------------------------------------------------------------------------------------------------------------------------------------------------------------------------------------------------------------------------------------------------------------------------------------------------------------------------------------------------------------------------------------------------------------------------------------------------------------------------------------------------------------------------------------------------------------------------------------------------------------------------------------------------------------------------------------------------------------------------------------------------------------------------------------------------------------------------------------------------------------------------------------------------------------------------------------------------------------------------------------------------------------------------------------------------------------------------------------------------------------------------------------------------------------------------------------------------------------------------------------------------------------------------------------------------------------------------------------------------------------------------------------------------------------------------------|-----------------------|---------------------------|
| 54   Stop   high mounted, third stop light (54)     Image: L   Turn signal indicator left     R   Turn signal indicator right     Image: L   Rear fog light(s)     Reverse   Image: L     Image: L   Reversing light(s)     Image: L   Reversing light(s)     Image: L   Reversing light(s)     Image: L   Reverse     Image: L                                                                                                                                                                                                                                                                                                                                                                                                                                                                                                                                                                                                                                                                                                                                                                                                                                                                                                                                                                                                                                                                                                                                                                                                                               | -Ŏ҉-                  |                           |
| R   Turn signal indicator right     Rear fog light(s)   Rear fog light(s)     Reverse   C   Reversing light(s)     30+   Permanent power supply /<br>13pin socket, chamber 9     15+   Charging wire for trailer battery /                                                                                                                                                                                                                                                                                                                                                                                                                                                                                                                                                                                                                                                                                                                                                                                                                                                                                                                                                                                                                                                                                                                                                                                                                                                                                                                                                                                                                                                                                                                                                                                                                                                                                                                                                                                                                                                                      | 54 STOP               |                           |
| Image: Constraint of the second state of the second sta |                       | al indicator left         |
| Reverse 0; Reversing light(s)<br>30+ Constraint power supply /<br>13pin socket, chamber 9<br>15+ Charging wire for trailer battery /                                                                                                                                                                                                                                                                                                                                                                                                                                                                                                                                                                                                                                                                                                                                                                                                                                                                                                                                                                                                                                                                                                                                                                                                                                                                                                                                                                                                                                                                                                                                                                                                                                                                                                                                                                                                                                                                                                                                                            | R                     | al indicator right        |
| 30+ 0- Reversing light(s)   30+ • •   13pin socket, chamber 9 13pin socket, chamber 9   15+ • •   Charging wire for trailer battery /                                                                                                                                                                                                                                                                                                                                                                                                                                                                                                                                                                                                                                                                                                                                                                                                                                                                                                                                                                                                                                                                                                                                                                                                                                                                                                                                                                                                                                                                                                                                                                                                                                                                                                                                                                                                                                                                                                                                                           | $\bigcirc \mp$        | fog light(s)              |
| 15+30 1   15+30 1   Charging wire for trailer battery /                                                                                                                                                                                                                                                                                                                                                                                                                                                                                                                                                                                                                                                                                                                                                                                                                                                                                                                                                                                                                                                                                                                                                                                                                                                                                                                                                                                                                                                                                                                                                                                                                                                                                                                                                                                                                                                                                                                                                                                                                                         | Reverse               | rsing light(s)            |
|                                                                                                                                                                                                                                                                                                                                                                                                                                                                                                                                                                                                                                                                                                                                                                                                                                                                                                                                                                                                                                                                                                                                                                                                                                                                                                                                                                                                                                                                                                                                                                                                                                                                                                                                                                                                                                                                                                                                                                                                                                                                                                 | 30+                   |                           |
|                                                                                                                                                                                                                                                                                                                                                                                                                                                                                                                                                                                                                                                                                                                                                                                                                                                                                                                                                                                                                                                                                                                                                                                                                                                                                                                                                                                                                                                                                                                                                                                                                                                                                                                                                                                                                                                                                                                                                                                                                                                                                                 | 15+                   |                           |
| Trailer / trailer recognition                                                                                                                                                                                                                                                                                                                                                                                                                                                                                                                                                                                                                                                                                                                                                                                                                                                                                                                                                                                                                                                                                                                                                                                                                                                                                                                                                                                                                                                                                                                                                                                                                                                                                                                                                                                                                                                                                                                                                                                                                                                                   |                       | ailer recognition         |
| B+/30 Permanent current power supply                                                                                                                                                                                                                                                                                                                                                                                                                                                                                                                                                                                                                                                                                                                                                                                                                                                                                                                                                                                                                                                                                                                                                                                                                                                                                                                                                                                                                                                                                                                                                                                                                                                                                                                                                                                                                                                                                                                                                                                                                                                            | B+/30                 | current power supply      |
| $\frac{1}{2}$ Ground or Earth (31)                                                                                                                                                                                                                                                                                                                                                                                                                                                                                                                                                                                                                                                                                                                                                                                                                                                                                                                                                                                                                                                                                                                                                                                                                                                                                                                                                                                                                                                                                                                                                                                                                                                                                                                                                                                                                                                                                                                                                                                                                                                              | - <u>-</u> -          | d or Earth (31)           |
| Ground connection battery terminal lug                                                                                                                                                                                                                                                                                                                                                                                                                                                                                                                                                                                                                                                                                                                                                                                                                                                                                                                                                                                                                                                                                                                                                                                                                                                                                                                                                                                                                                                                                                                                                                                                                                                                                                                                                                                                                                                                                                                                                                                                                                                          | $\overline{\bigcirc}$ | ion battery terminal lug  |
| Positive connection battery terminal lug                                                                                                                                                                                                                                                                                                                                                                                                                                                                                                                                                                                                                                                                                                                                                                                                                                                                                                                                                                                                                                                                                                                                                                                                                                                                                                                                                                                                                                                                                                                                                                                                                                                                                                                                                                                                                                                                                                                                                                                                                                                        | •                     | tion battery terminal lug |