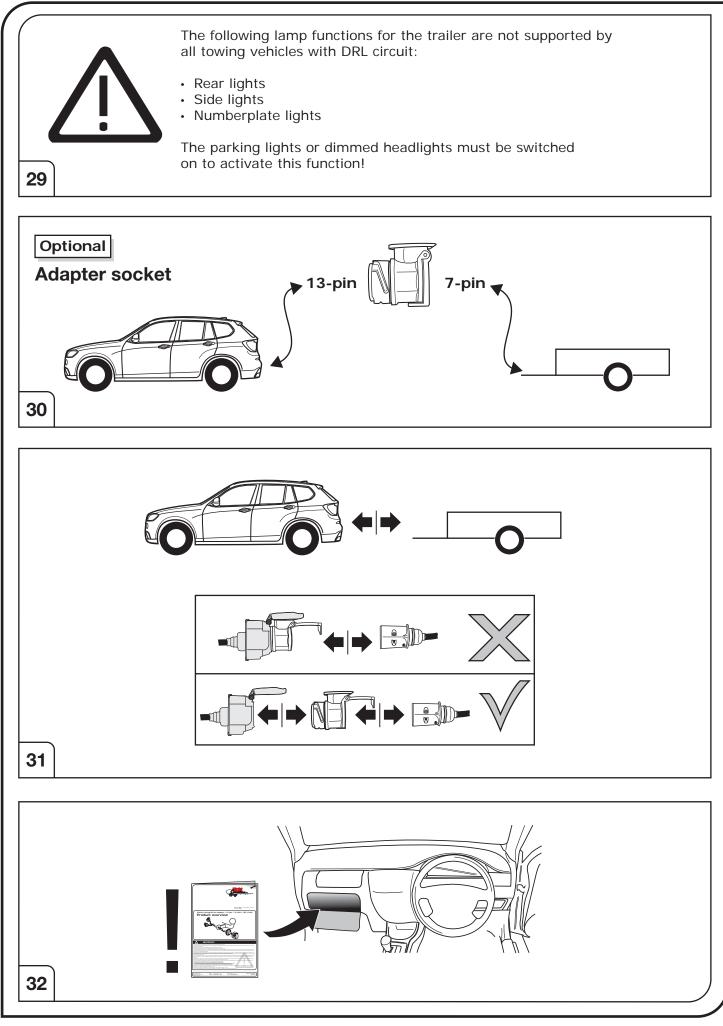

If the trailer or bike rack is not equipped with a rear fog lamp, depending on the towing vehicle type, the correct function of the towing kit cannot be guaranteed. In such cases, a rear fog lamp should be retro fitted.