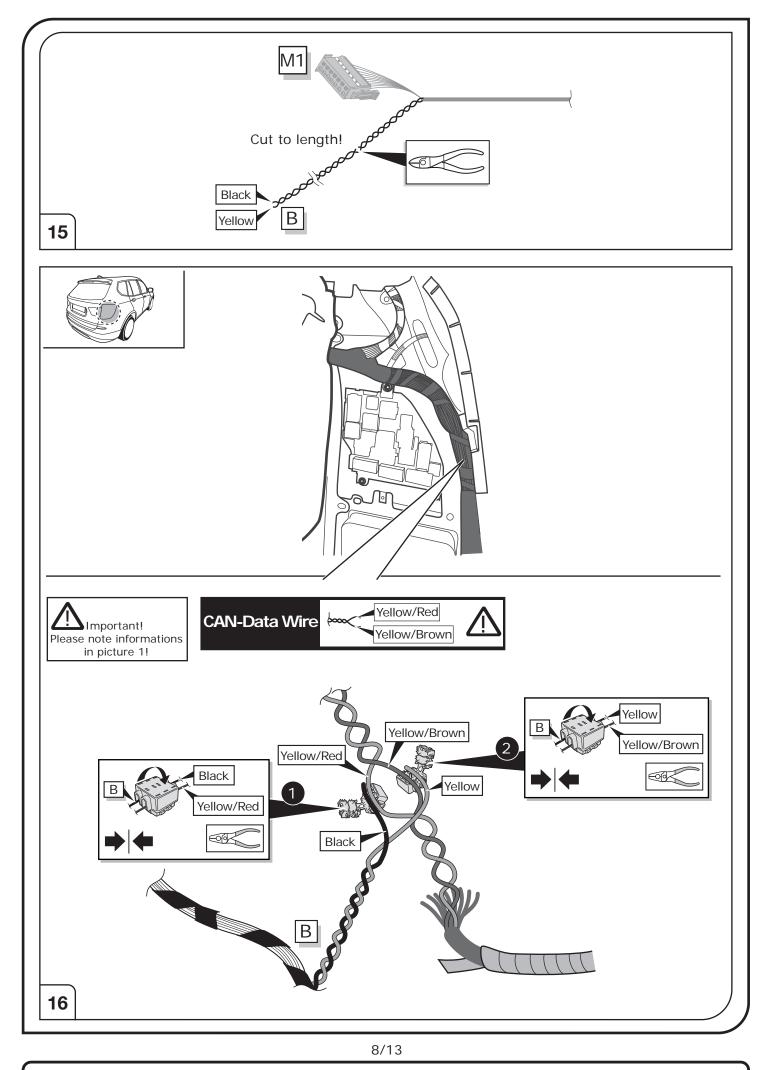

### SYMBOL EXPLANATION

| -O   Left (58-L) respectively<br>Right (58-R) tail light     54   Stop     54   Stop     L   Turn signal indicator left     R   Turn signal indicator right     Image: Stop light (54)   Rear fog light(s)     Reverse   Reversing light(s)     Reverse   Permanent power supply /<br>13pin socket, chamber 9     15+   Charging wire for trailer battery /<br>13pin socket, chamber 10                                                                                                                                                                                                                                                                                                                                                                                                                                                                                                                                                                                                                                                                                                                                                                                                                                                                                                                                                                                                                                                                                                                                                                                                                                                                                                                                                                                                                                                                                                                                                                                                                                                                                                         |                       |                           |
|-------------------------------------------------------------------------------------------------------------------------------------------------------------------------------------------------------------------------------------------------------------------------------------------------------------------------------------------------------------------------------------------------------------------------------------------------------------------------------------------------------------------------------------------------------------------------------------------------------------------------------------------------------------------------------------------------------------------------------------------------------------------------------------------------------------------------------------------------------------------------------------------------------------------------------------------------------------------------------------------------------------------------------------------------------------------------------------------------------------------------------------------------------------------------------------------------------------------------------------------------------------------------------------------------------------------------------------------------------------------------------------------------------------------------------------------------------------------------------------------------------------------------------------------------------------------------------------------------------------------------------------------------------------------------------------------------------------------------------------------------------------------------------------------------------------------------------------------------------------------------------------------------------------------------------------------------------------------------------------------------------------------------------------------------------------------------------------------------|-----------------------|---------------------------|
| 54   Stop   high mounted, third stop light (54)     Image: L   Turn signal indicator left     R   Turn signal indicator right     Image: L   Rear fog light(s)     Reverse   Image: L     Image: L   Reversing light(s)     Image: L   Reversing light(s)     Image: L   Reversing light(s)     Image: L   Reverse     Image: L                                                                                                                                                                                                                                                                                                                                                                                                                                                                                                                                                                                                                                                                                                                                                                                                                                                                                                                                                                                                                                                                                                                                                                                                                               | -Ŏ҉-                  |                           |
| R   Turn signal indicator right     Rear fog light(s)   Rear fog light(s)     Reverse   C   Reversing light(s)     30+   Permanent power supply /<br>13pin socket, chamber 9     15+   Charging wire for trailer battery /                                                                                                                                                                                                                                                                                                                                                                                                                                                                                                                                                                                                                                                                                                                                                                                                                                                                                                                                                                                                                                                                                                                                                                                                                                                                                                                                                                                                                                                                                                                                                                                                                                                                                                                                                                                                                                                                      | 54 STOP               |                           |
| Image: Constraint of the second state of the second sta |                       | al indicator left         |
| Reverse 0; Reversing light(s)<br>30+ Constraint power supply /<br>13pin socket, chamber 9<br>15+ Charging wire for trailer battery /                                                                                                                                                                                                                                                                                                                                                                                                                                                                                                                                                                                                                                                                                                                                                                                                                                                                                                                                                                                                                                                                                                                                                                                                                                                                                                                                                                                                                                                                                                                                                                                                                                                                                                                                                                                                                                                                                                                                                            | R                     | al indicator right        |
| 30+ 0- Reversing light(s)   30+ • •   13pin socket, chamber 9 13pin socket, chamber 9   15+ • •   Charging wire for trailer battery /                                                                                                                                                                                                                                                                                                                                                                                                                                                                                                                                                                                                                                                                                                                                                                                                                                                                                                                                                                                                                                                                                                                                                                                                                                                                                                                                                                                                                                                                                                                                                                                                                                                                                                                                                                                                                                                                                                                                                           | $\bigcirc \mp$        | fog light(s)              |
| 15+30 1   15+30 1   Charging wire for trailer battery /                                                                                                                                                                                                                                                                                                                                                                                                                                                                                                                                                                                                                                                                                                                                                                                                                                                                                                                                                                                                                                                                                                                                                                                                                                                                                                                                                                                                                                                                                                                                                                                                                                                                                                                                                                                                                                                                                                                                                                                                                                         | Reverse               | rsing light(s)            |
|                                                                                                                                                                                                                                                                                                                                                                                                                                                                                                                                                                                                                                                                                                                                                                                                                                                                                                                                                                                                                                                                                                                                                                                                                                                                                                                                                                                                                                                                                                                                                                                                                                                                                                                                                                                                                                                                                                                                                                                                                                                                                                 | 30+                   |                           |
|                                                                                                                                                                                                                                                                                                                                                                                                                                                                                                                                                                                                                                                                                                                                                                                                                                                                                                                                                                                                                                                                                                                                                                                                                                                                                                                                                                                                                                                                                                                                                                                                                                                                                                                                                                                                                                                                                                                                                                                                                                                                                                 | 15+                   |                           |
| Trailer / trailer recognition                                                                                                                                                                                                                                                                                                                                                                                                                                                                                                                                                                                                                                                                                                                                                                                                                                                                                                                                                                                                                                                                                                                                                                                                                                                                                                                                                                                                                                                                                                                                                                                                                                                                                                                                                                                                                                                                                                                                                                                                                                                                   |                       | ailer recognition         |
| B+/30 Permanent current power supply                                                                                                                                                                                                                                                                                                                                                                                                                                                                                                                                                                                                                                                                                                                                                                                                                                                                                                                                                                                                                                                                                                                                                                                                                                                                                                                                                                                                                                                                                                                                                                                                                                                                                                                                                                                                                                                                                                                                                                                                                                                            | B+/30                 | current power supply      |
| $\frac{1}{2}$ Ground or Earth (31)                                                                                                                                                                                                                                                                                                                                                                                                                                                                                                                                                                                                                                                                                                                                                                                                                                                                                                                                                                                                                                                                                                                                                                                                                                                                                                                                                                                                                                                                                                                                                                                                                                                                                                                                                                                                                                                                                                                                                                                                                                                              | - <u>-</u> -          | d or Earth (31)           |
| Ground connection battery terminal lug                                                                                                                                                                                                                                                                                                                                                                                                                                                                                                                                                                                                                                                                                                                                                                                                                                                                                                                                                                                                                                                                                                                                                                                                                                                                                                                                                                                                                                                                                                                                                                                                                                                                                                                                                                                                                                                                                                                                                                                                                                                          | $\overline{\bigcirc}$ | ion battery terminal lug  |
| Positive connection battery terminal lug                                                                                                                                                                                                                                                                                                                                                                                                                                                                                                                                                                                                                                                                                                                                                                                                                                                                                                                                                                                                                                                                                                                                                                                                                                                                                                                                                                                                                                                                                                                                                                                                                                                                                                                                                                                                                                                                                                                                                                                                                                                        | •                     | tion battery terminal lug |