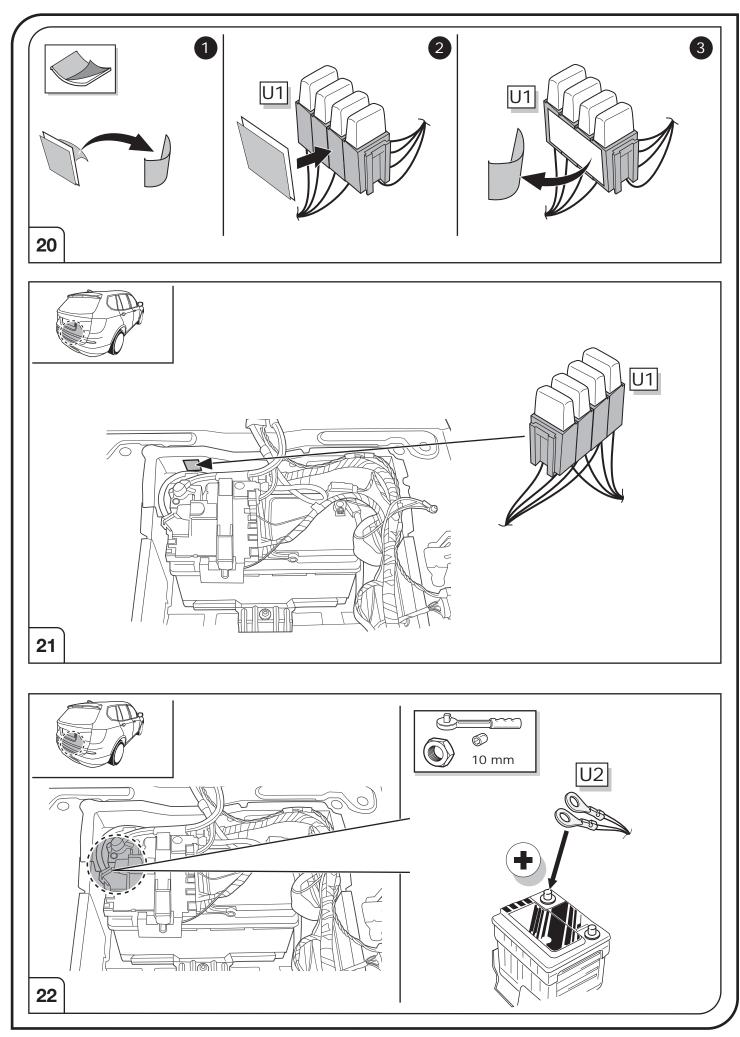

### SYMBOL EXPLANATION

| -O   Left (58-L) respectively<br>Right (58-R) tail light     54   Stop     54   Stop     L   Turn signal indicator left     R   Turn signal indicator right     Image: Stop light (54)   Rear fog light(s)     Reverse   Reversing light(s)     Reverse   Permanent power supply /<br>13pin socket, chamber 9     15+   Charging wire for trailer battery /<br>13pin socket, chamber 10                                                                                                                                                                                                                                                                                                                                                                                                                                                                                                                                                                                                                                                                                                                                                                                                                                                                                                                                                                                                                                                                                                                                                                                                                                                                                                                                                                                                                                                                                                                                                                                                                                                                                                         |                       |                           |
|-------------------------------------------------------------------------------------------------------------------------------------------------------------------------------------------------------------------------------------------------------------------------------------------------------------------------------------------------------------------------------------------------------------------------------------------------------------------------------------------------------------------------------------------------------------------------------------------------------------------------------------------------------------------------------------------------------------------------------------------------------------------------------------------------------------------------------------------------------------------------------------------------------------------------------------------------------------------------------------------------------------------------------------------------------------------------------------------------------------------------------------------------------------------------------------------------------------------------------------------------------------------------------------------------------------------------------------------------------------------------------------------------------------------------------------------------------------------------------------------------------------------------------------------------------------------------------------------------------------------------------------------------------------------------------------------------------------------------------------------------------------------------------------------------------------------------------------------------------------------------------------------------------------------------------------------------------------------------------------------------------------------------------------------------------------------------------------------------|-----------------------|---------------------------|
| 54   Stop   high mounted, third stop light (54)     Image: L   Turn signal indicator left     R   Turn signal indicator right     Image: L   Rear fog light(s)     Reverse   Image: L     Image: L   Reversing light(s)     Image: L   Reversing light(s)     Image: L   Reversing light(s)     Image: L   Reverse     Image: L                                                                                                                                                                                                                                                                                                                                                                                                                                                                                                                                                                                                                                                                                                                                                                                                                                                                                                                                                                                                                                                                                                                                                                                                                               | -Ŏ҉-                  |                           |
| R   Turn signal indicator right     Rear fog light(s)   Rear fog light(s)     Reverse   C   Reversing light(s)     30+   Permanent power supply /<br>13pin socket, chamber 9     15+   Charging wire for trailer battery /                                                                                                                                                                                                                                                                                                                                                                                                                                                                                                                                                                                                                                                                                                                                                                                                                                                                                                                                                                                                                                                                                                                                                                                                                                                                                                                                                                                                                                                                                                                                                                                                                                                                                                                                                                                                                                                                      | 54 STOP               |                           |
| Image: Constraint of the second state of the second sta |                       | al indicator left         |
| Reverse 0; Reversing light(s)<br>30+ Constraint power supply /<br>13pin socket, chamber 9<br>15+ Charging wire for trailer battery /                                                                                                                                                                                                                                                                                                                                                                                                                                                                                                                                                                                                                                                                                                                                                                                                                                                                                                                                                                                                                                                                                                                                                                                                                                                                                                                                                                                                                                                                                                                                                                                                                                                                                                                                                                                                                                                                                                                                                            | R                     | al indicator right        |
| 30+ 0- Reversing light(s)   30+ • •   13pin socket, chamber 9 13pin socket, chamber 9   15+ • •   Charging wire for trailer battery /                                                                                                                                                                                                                                                                                                                                                                                                                                                                                                                                                                                                                                                                                                                                                                                                                                                                                                                                                                                                                                                                                                                                                                                                                                                                                                                                                                                                                                                                                                                                                                                                                                                                                                                                                                                                                                                                                                                                                           | $\bigcirc \mp$        | fog light(s)              |
| 15+30 1   15+30 1   Charging wire for trailer battery /                                                                                                                                                                                                                                                                                                                                                                                                                                                                                                                                                                                                                                                                                                                                                                                                                                                                                                                                                                                                                                                                                                                                                                                                                                                                                                                                                                                                                                                                                                                                                                                                                                                                                                                                                                                                                                                                                                                                                                                                                                         | Reverse               | rsing light(s)            |
|                                                                                                                                                                                                                                                                                                                                                                                                                                                                                                                                                                                                                                                                                                                                                                                                                                                                                                                                                                                                                                                                                                                                                                                                                                                                                                                                                                                                                                                                                                                                                                                                                                                                                                                                                                                                                                                                                                                                                                                                                                                                                                 | 30+                   |                           |
|                                                                                                                                                                                                                                                                                                                                                                                                                                                                                                                                                                                                                                                                                                                                                                                                                                                                                                                                                                                                                                                                                                                                                                                                                                                                                                                                                                                                                                                                                                                                                                                                                                                                                                                                                                                                                                                                                                                                                                                                                                                                                                 | 15+                   |                           |
| Trailer / trailer recognition                                                                                                                                                                                                                                                                                                                                                                                                                                                                                                                                                                                                                                                                                                                                                                                                                                                                                                                                                                                                                                                                                                                                                                                                                                                                                                                                                                                                                                                                                                                                                                                                                                                                                                                                                                                                                                                                                                                                                                                                                                                                   |                       | ailer recognition         |
| B+/30 Permanent current power supply                                                                                                                                                                                                                                                                                                                                                                                                                                                                                                                                                                                                                                                                                                                                                                                                                                                                                                                                                                                                                                                                                                                                                                                                                                                                                                                                                                                                                                                                                                                                                                                                                                                                                                                                                                                                                                                                                                                                                                                                                                                            | B+/30                 | current power supply      |
| $\frac{1}{2}$ Ground or Earth (31)                                                                                                                                                                                                                                                                                                                                                                                                                                                                                                                                                                                                                                                                                                                                                                                                                                                                                                                                                                                                                                                                                                                                                                                                                                                                                                                                                                                                                                                                                                                                                                                                                                                                                                                                                                                                                                                                                                                                                                                                                                                              | - <u>-</u> -          | d or Earth (31)           |
| Ground connection battery terminal lug                                                                                                                                                                                                                                                                                                                                                                                                                                                                                                                                                                                                                                                                                                                                                                                                                                                                                                                                                                                                                                                                                                                                                                                                                                                                                                                                                                                                                                                                                                                                                                                                                                                                                                                                                                                                                                                                                                                                                                                                                                                          | $\overline{\bigcirc}$ | ion battery terminal lug  |
| Positive connection battery terminal lug                                                                                                                                                                                                                                                                                                                                                                                                                                                                                                                                                                                                                                                                                                                                                                                                                                                                                                                                                                                                                                                                                                                                                                                                                                                                                                                                                                                                                                                                                                                                                                                                                                                                                                                                                                                                                                                                                                                                                                                                                                                        | •                     | tion battery terminal lug |