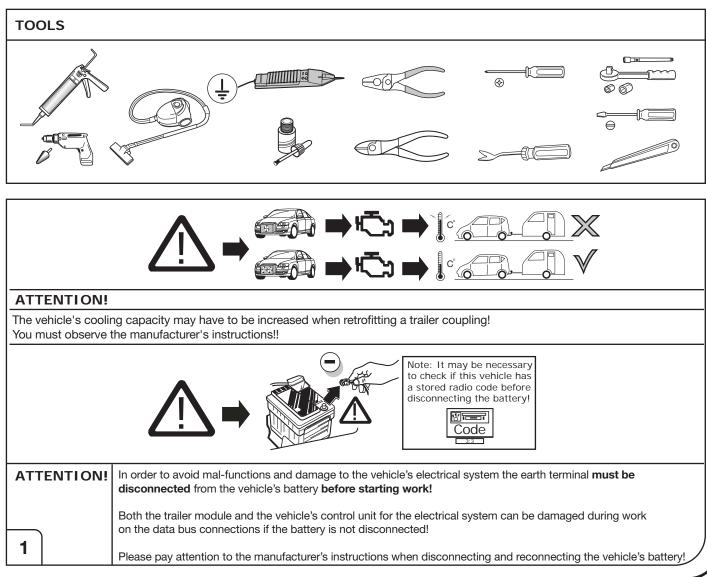

## **IMPORTANT!**

This electric kit has to be installed by a professional workshop or a suitable qualified person.

The installation instructions must have been read and fully understood before the start of any installation. Please contact your wiring kit provider or the hotline shown in the footer should you need assistance!

Make sure the vehicle is approved/homologated by the manufacturer to tow a trailer!

Also please check that there is a definite compatibility between this vehicle and the electric kit! Following the installation of the electric kit, the fitting instructions should be kept together with the vehicle service document and vehicle handbook. The fitting instructions contain important information relating to the use and function of the towing kit as well as for any diagnostic or activation process, that might have to be repeated in the future (e.g. after the performance of a vehicle software update).

All warranty claims will be forfeited if the electric kit or components contained therein are used incorrectly or modified. If a towing socket adaptor has been used to connect to the trailer or bike rack, this must be removed from the trailer socket once the trailer or bike rack has been disconnected