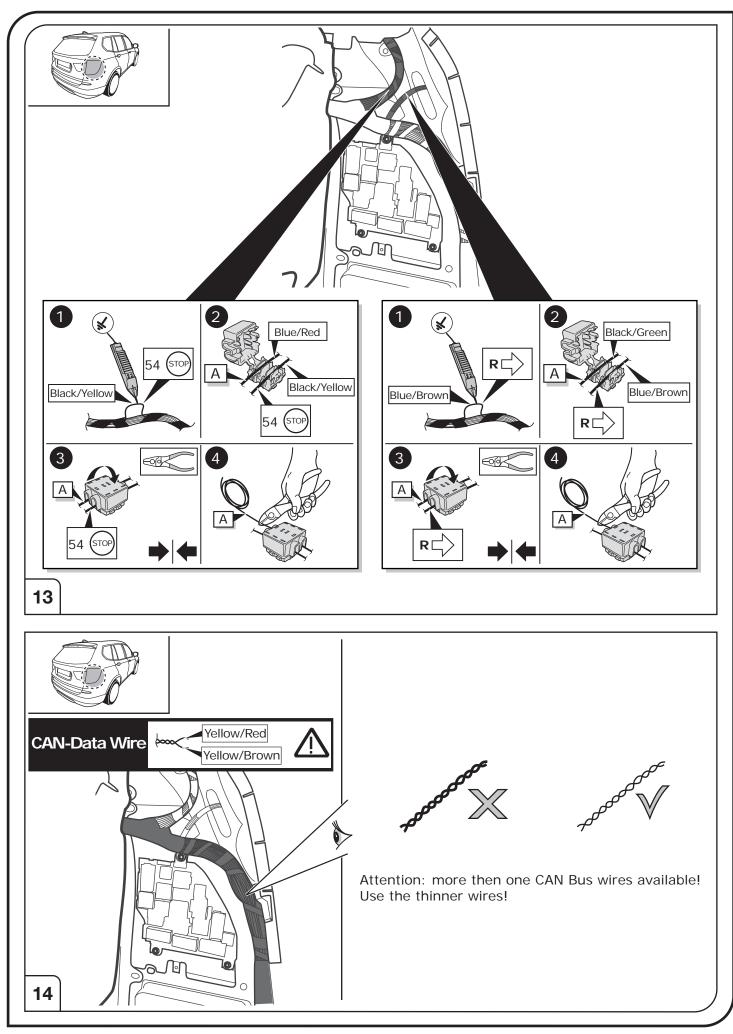

### SYMBOL EXPLANATION

| -O   Left (58-L) respectively<br>Right (58-R) tail light     54   Stop     54   Stop     L   Turn signal indicator left     R   Turn signal indicator right     Image: Stop light (54)   Rear fog light(s)     Reverse   Reversing light(s)     Reverse   Permanent power supply /<br>13pin socket, chamber 9     15+   Charging wire for trailer battery /<br>13pin socket, chamber 10                                                                                                                                                                                                                                                                                                                                                                                                                                                                                                                                                                                                                                                                                                                                                                                                                                                                                                                                                                                                                                                                                                                                                                                                                                                                                                                                                                                                                                                                                                                                                                                                                                                                                                         |                       |                           |
|-------------------------------------------------------------------------------------------------------------------------------------------------------------------------------------------------------------------------------------------------------------------------------------------------------------------------------------------------------------------------------------------------------------------------------------------------------------------------------------------------------------------------------------------------------------------------------------------------------------------------------------------------------------------------------------------------------------------------------------------------------------------------------------------------------------------------------------------------------------------------------------------------------------------------------------------------------------------------------------------------------------------------------------------------------------------------------------------------------------------------------------------------------------------------------------------------------------------------------------------------------------------------------------------------------------------------------------------------------------------------------------------------------------------------------------------------------------------------------------------------------------------------------------------------------------------------------------------------------------------------------------------------------------------------------------------------------------------------------------------------------------------------------------------------------------------------------------------------------------------------------------------------------------------------------------------------------------------------------------------------------------------------------------------------------------------------------------------------|-----------------------|---------------------------|
| 54   Stop   high mounted, third stop light (54)     Image: L   Turn signal indicator left     R   Turn signal indicator right     Image: L   Rear fog light(s)     Reverse   Image: L     Image: L   Reversing light(s)     Image: L   Reversing light(s)     Image: L   Reversing light(s)     Image: L   Reverse     Image: L                                                                                                                                                                                                                                                                                                                                                                                                                                                                                                                                                                                                                                                                                                                                                                                                                                                                                                                                                                                                                                                                                                                                                                                                                               | -Ŏ҉-                  |                           |
| R   Turn signal indicator right     Rear fog light(s)   Rear fog light(s)     Reverse   C   Reversing light(s)     30+   Permanent power supply /<br>13pin socket, chamber 9     15+   Charging wire for trailer battery /                                                                                                                                                                                                                                                                                                                                                                                                                                                                                                                                                                                                                                                                                                                                                                                                                                                                                                                                                                                                                                                                                                                                                                                                                                                                                                                                                                                                                                                                                                                                                                                                                                                                                                                                                                                                                                                                      | 54 STOP               |                           |
| Image: Constraint of the second state of the second sta |                       | al indicator left         |
| Reverse 0; Reversing light(s)<br>30+ Constraint power supply /<br>13pin socket, chamber 9<br>15+ Charging wire for trailer battery /                                                                                                                                                                                                                                                                                                                                                                                                                                                                                                                                                                                                                                                                                                                                                                                                                                                                                                                                                                                                                                                                                                                                                                                                                                                                                                                                                                                                                                                                                                                                                                                                                                                                                                                                                                                                                                                                                                                                                            | R                     | al indicator right        |
| 30+ 0- Reversing light(s)   30+ • •   13pin socket, chamber 9 13pin socket, chamber 9   15+ • •   Charging wire for trailer battery /                                                                                                                                                                                                                                                                                                                                                                                                                                                                                                                                                                                                                                                                                                                                                                                                                                                                                                                                                                                                                                                                                                                                                                                                                                                                                                                                                                                                                                                                                                                                                                                                                                                                                                                                                                                                                                                                                                                                                           | $\bigcirc \mp$        | fog light(s)              |
| 15+30 1   15+30 1   Charging wire for trailer battery /                                                                                                                                                                                                                                                                                                                                                                                                                                                                                                                                                                                                                                                                                                                                                                                                                                                                                                                                                                                                                                                                                                                                                                                                                                                                                                                                                                                                                                                                                                                                                                                                                                                                                                                                                                                                                                                                                                                                                                                                                                         | Reverse               | rsing light(s)            |
|                                                                                                                                                                                                                                                                                                                                                                                                                                                                                                                                                                                                                                                                                                                                                                                                                                                                                                                                                                                                                                                                                                                                                                                                                                                                                                                                                                                                                                                                                                                                                                                                                                                                                                                                                                                                                                                                                                                                                                                                                                                                                                 | 30+                   |                           |
|                                                                                                                                                                                                                                                                                                                                                                                                                                                                                                                                                                                                                                                                                                                                                                                                                                                                                                                                                                                                                                                                                                                                                                                                                                                                                                                                                                                                                                                                                                                                                                                                                                                                                                                                                                                                                                                                                                                                                                                                                                                                                                 | 15+                   |                           |
| Trailer / trailer recognition                                                                                                                                                                                                                                                                                                                                                                                                                                                                                                                                                                                                                                                                                                                                                                                                                                                                                                                                                                                                                                                                                                                                                                                                                                                                                                                                                                                                                                                                                                                                                                                                                                                                                                                                                                                                                                                                                                                                                                                                                                                                   |                       | ailer recognition         |
| B+/30 Permanent current power supply                                                                                                                                                                                                                                                                                                                                                                                                                                                                                                                                                                                                                                                                                                                                                                                                                                                                                                                                                                                                                                                                                                                                                                                                                                                                                                                                                                                                                                                                                                                                                                                                                                                                                                                                                                                                                                                                                                                                                                                                                                                            | B+/30                 | current power supply      |
| $\frac{1}{2}$ Ground or Earth (31)                                                                                                                                                                                                                                                                                                                                                                                                                                                                                                                                                                                                                                                                                                                                                                                                                                                                                                                                                                                                                                                                                                                                                                                                                                                                                                                                                                                                                                                                                                                                                                                                                                                                                                                                                                                                                                                                                                                                                                                                                                                              | - <u>-</u> -          | d or Earth (31)           |
| Ground connection battery terminal lug                                                                                                                                                                                                                                                                                                                                                                                                                                                                                                                                                                                                                                                                                                                                                                                                                                                                                                                                                                                                                                                                                                                                                                                                                                                                                                                                                                                                                                                                                                                                                                                                                                                                                                                                                                                                                                                                                                                                                                                                                                                          | $\overline{\bigcirc}$ | ion battery terminal lug  |
| Positive connection battery terminal lug                                                                                                                                                                                                                                                                                                                                                                                                                                                                                                                                                                                                                                                                                                                                                                                                                                                                                                                                                                                                                                                                                                                                                                                                                                                                                                                                                                                                                                                                                                                                                                                                                                                                                                                                                                                                                                                                                                                                                                                                                                                        | •                     | tion battery terminal lug |