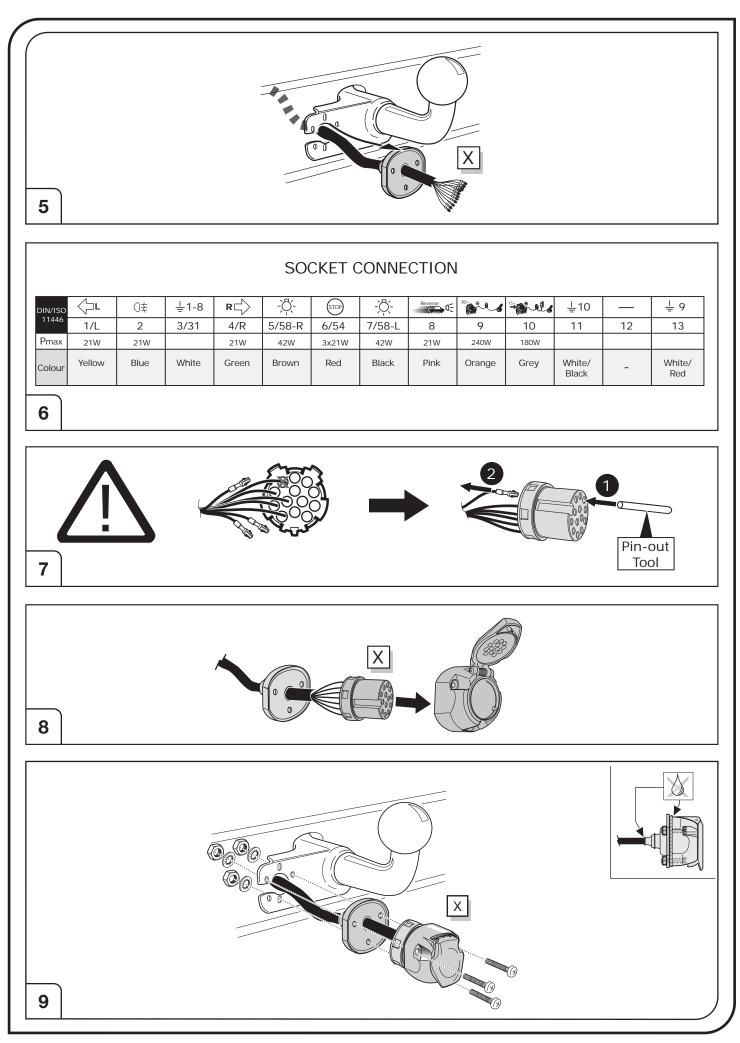

### SYMBOL EXPLANATION

| -O   Left (58-L) respectively<br>Right (58-R) tail light     54   Stop     54   Stop     L   Turn signal indicator left     R   Turn signal indicator right     Image: Stop light (54)   Rear fog light(s)     Reverse   Reversing light(s)     Reverse   Permanent power supply /<br>13pin socket, chamber 9     15+   Charging wire for trailer battery /<br>13pin socket, chamber 10                                                                                                                                                                                                                                                                                                                                                                                                                                                                                                                                                                                                                                                                                                                                                                                                                                                                                                                                                                                                                                                                                                                                                                                                                                                                                                                                                                                                                                                                                                                                                                                                                                                                                                         |                       |                           |
|-------------------------------------------------------------------------------------------------------------------------------------------------------------------------------------------------------------------------------------------------------------------------------------------------------------------------------------------------------------------------------------------------------------------------------------------------------------------------------------------------------------------------------------------------------------------------------------------------------------------------------------------------------------------------------------------------------------------------------------------------------------------------------------------------------------------------------------------------------------------------------------------------------------------------------------------------------------------------------------------------------------------------------------------------------------------------------------------------------------------------------------------------------------------------------------------------------------------------------------------------------------------------------------------------------------------------------------------------------------------------------------------------------------------------------------------------------------------------------------------------------------------------------------------------------------------------------------------------------------------------------------------------------------------------------------------------------------------------------------------------------------------------------------------------------------------------------------------------------------------------------------------------------------------------------------------------------------------------------------------------------------------------------------------------------------------------------------------------|-----------------------|---------------------------|
| 54   Stop   high mounted, third stop light (54)     Image: L   Turn signal indicator left     R   Turn signal indicator right     Image: L   Rear fog light(s)     Reverse   Image: L     Image: L   Reversing light(s)     Image: L   Reversing light(s)     Image: L   Reversing light(s)     Image: L   Reverse     Image: L                                                                                                                                                                                                                                                                                                                                                                                                                                                                                                                                                                                                                                                                                                                                                                                                                                                                                                                                                                                                                                                                                                                                                                                                                               | -Ŏ҉-                  |                           |
| R   Turn signal indicator right     Rear fog light(s)   Rear fog light(s)     Reverse   C   Reversing light(s)     30+   Permanent power supply /<br>13pin socket, chamber 9     15+   Charging wire for trailer battery /                                                                                                                                                                                                                                                                                                                                                                                                                                                                                                                                                                                                                                                                                                                                                                                                                                                                                                                                                                                                                                                                                                                                                                                                                                                                                                                                                                                                                                                                                                                                                                                                                                                                                                                                                                                                                                                                      | 54 STOP               |                           |
| Image: Constraint of the second state of the second sta |                       | al indicator left         |
| Reverse 0; Reversing light(s)<br>30+ Constraint power supply /<br>13pin socket, chamber 9<br>15+ Charging wire for trailer battery /                                                                                                                                                                                                                                                                                                                                                                                                                                                                                                                                                                                                                                                                                                                                                                                                                                                                                                                                                                                                                                                                                                                                                                                                                                                                                                                                                                                                                                                                                                                                                                                                                                                                                                                                                                                                                                                                                                                                                            | R                     | al indicator right        |
| 30+ 0- Reversing light(s)   30+ • •   13pin socket, chamber 9 13pin socket, chamber 9   15+ • •   Charging wire for trailer battery /                                                                                                                                                                                                                                                                                                                                                                                                                                                                                                                                                                                                                                                                                                                                                                                                                                                                                                                                                                                                                                                                                                                                                                                                                                                                                                                                                                                                                                                                                                                                                                                                                                                                                                                                                                                                                                                                                                                                                           | $\bigcirc \mp$        | fog light(s)              |
| 15+30 1   15+30 1   Charging wire for trailer battery /                                                                                                                                                                                                                                                                                                                                                                                                                                                                                                                                                                                                                                                                                                                                                                                                                                                                                                                                                                                                                                                                                                                                                                                                                                                                                                                                                                                                                                                                                                                                                                                                                                                                                                                                                                                                                                                                                                                                                                                                                                         | Reverse               | rsing light(s)            |
|                                                                                                                                                                                                                                                                                                                                                                                                                                                                                                                                                                                                                                                                                                                                                                                                                                                                                                                                                                                                                                                                                                                                                                                                                                                                                                                                                                                                                                                                                                                                                                                                                                                                                                                                                                                                                                                                                                                                                                                                                                                                                                 | 30+                   |                           |
|                                                                                                                                                                                                                                                                                                                                                                                                                                                                                                                                                                                                                                                                                                                                                                                                                                                                                                                                                                                                                                                                                                                                                                                                                                                                                                                                                                                                                                                                                                                                                                                                                                                                                                                                                                                                                                                                                                                                                                                                                                                                                                 | 15+                   |                           |
| Trailer / trailer recognition                                                                                                                                                                                                                                                                                                                                                                                                                                                                                                                                                                                                                                                                                                                                                                                                                                                                                                                                                                                                                                                                                                                                                                                                                                                                                                                                                                                                                                                                                                                                                                                                                                                                                                                                                                                                                                                                                                                                                                                                                                                                   |                       | ailer recognition         |
| B+/30 Permanent current power supply                                                                                                                                                                                                                                                                                                                                                                                                                                                                                                                                                                                                                                                                                                                                                                                                                                                                                                                                                                                                                                                                                                                                                                                                                                                                                                                                                                                                                                                                                                                                                                                                                                                                                                                                                                                                                                                                                                                                                                                                                                                            | B+/30                 | current power supply      |
| $\frac{1}{2}$ Ground or Earth (31)                                                                                                                                                                                                                                                                                                                                                                                                                                                                                                                                                                                                                                                                                                                                                                                                                                                                                                                                                                                                                                                                                                                                                                                                                                                                                                                                                                                                                                                                                                                                                                                                                                                                                                                                                                                                                                                                                                                                                                                                                                                              | - <u>-</u> -          | d or Earth (31)           |
| Ground connection battery terminal lug                                                                                                                                                                                                                                                                                                                                                                                                                                                                                                                                                                                                                                                                                                                                                                                                                                                                                                                                                                                                                                                                                                                                                                                                                                                                                                                                                                                                                                                                                                                                                                                                                                                                                                                                                                                                                                                                                                                                                                                                                                                          | $\overline{\bigcirc}$ | ion battery terminal lug  |
| Positive connection battery terminal lug                                                                                                                                                                                                                                                                                                                                                                                                                                                                                                                                                                                                                                                                                                                                                                                                                                                                                                                                                                                                                                                                                                                                                                                                                                                                                                                                                                                                                                                                                                                                                                                                                                                                                                                                                                                                                                                                                                                                                                                                                                                        | •                     | tion battery terminal lug |