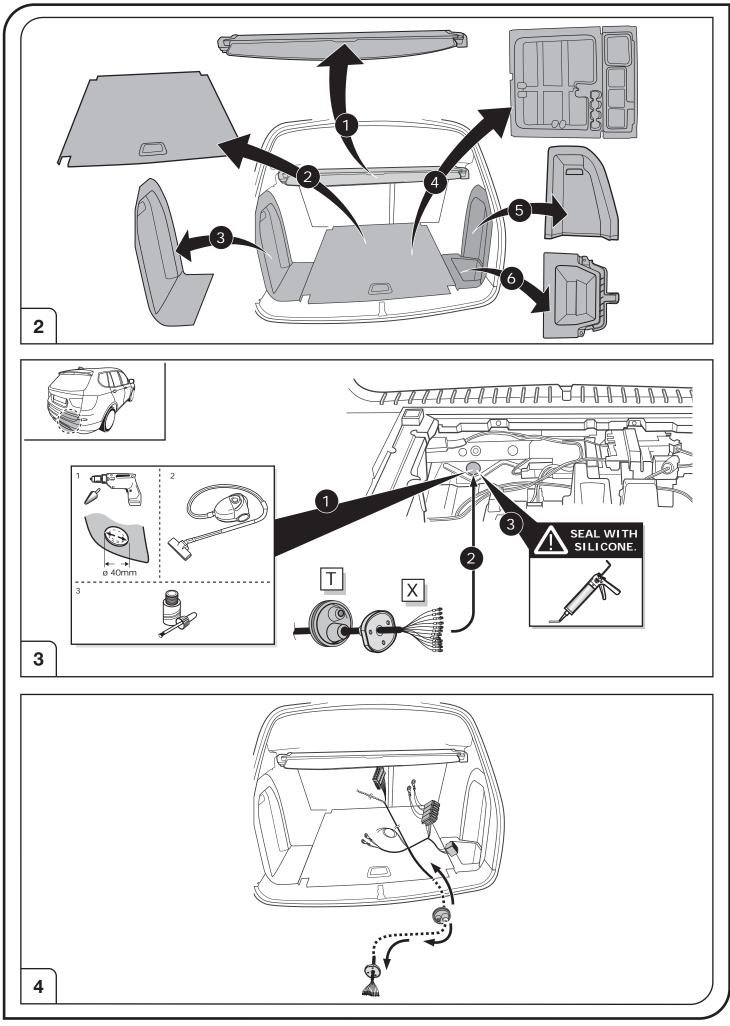

| •                     | tion battery terminal lug |





3/13

Right Connections UK Ltd Unit 503 Queensway Business Park TELFORD TF1 7UL UK

SALES: +44 (0)1952 608750 - Option 1 TECHNICAL: +44 (0)1952 608750 - Option 2



SALES: +44 (0)1952 608750 - Option 1 TECHNICAL: +44 (0)1952 608750 - Option 2

Web: www.rightconnections.co.uk Email: sales@rightconnections.co.uk



Right Connections UK Ltd Unit 503 Queensway Business Park TELFORD TF1 7UL UK

SALES: +44 (0)1952 608750 - Option 1 TECHNICAL: +44 (0)1952 608750 - Option 2



Right Connections UK Ltd Unit 503 Queensway Business Park TELFORD TF1 7UL UK

SALES: +44 (0)1952 608750 - Option 1 TECHNICAL: +44 (0)1952 608750 - Option 2



Right Connections UK Ltd Unit 503 Queensway Business Park TELFORD TF1 7UL UK

SALES: +44 (0)1952 608750 - Option 1 TECHNICAL: +44 (0)1952 608750 - Option 2



SALES: +44 (0)1952 608750 - Option 1 TECHNICAL: +44 (0)1952 608750 - Option 2

Web: www.rightconnections.co.uk Email: sales@rightconnections.co.uk



SALES: +44 (0)1952 60